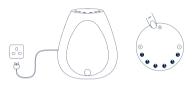

# Plug in to power outlet, turn on speaker at rear and switch on at the top.

2 Pres Your

Press to self-configure your Series 3 speaker. Your speaker will automatically set itself up as a single speaker or stereo pair during this step.

### Stereo System Setup

Place the main speaker on the left and the partner speaker on the right as below.

Connect the speakers to each other via the Exakt Link sockets using the cable supplied.

Now follow the Quick Setup instructions.