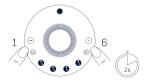

# Plug in to power outlet, turn on speaker at rear and switch on at the top.

2 Pres Your

Press to self-configure your Series 3 speaker. Your speaker will automatically set itself up as a single speaker or stereo pair during this step.

Press to enable Bluetooth pairing mode. Go to Bluetooth setup on your mobile device. Your speaker will appear as 'Linn Series 3'.