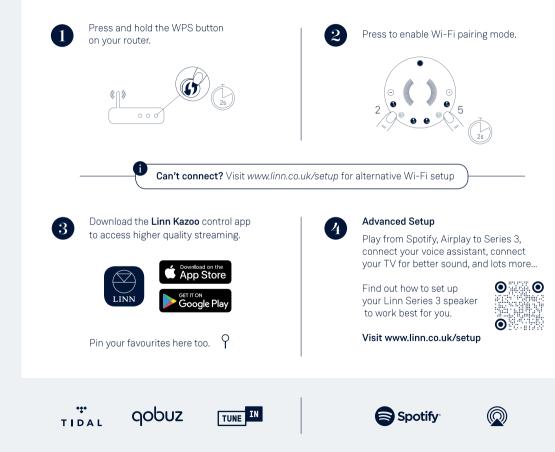

# Quick Setup

#### Three simple steps to start playing music.

To set up a pair of speakers, follow the Stereo System Setup below, then the Quick Setup steps.

## Complete your Setup...

Connect to Wi-Fi to enjoy your music at its best.

# Plug in to power outlet, turn on speaker at rear and switch on at the top.

2 Pres Your

Press to self-configure your Series 3 speaker. Your speaker will automatically set itself up as a single speaker or stereo pair during this step.

Press to enable Bluetooth pairing mode. Go to Bluetooth setup on your mobile device. Your speaker will appear as 'Linn Series 3'.