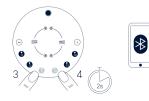

Press to enable Bluetooth pairing mode. Go to Bluetooth setup on your mobile device. Your speaker will appear as 'Linn Series 3'.